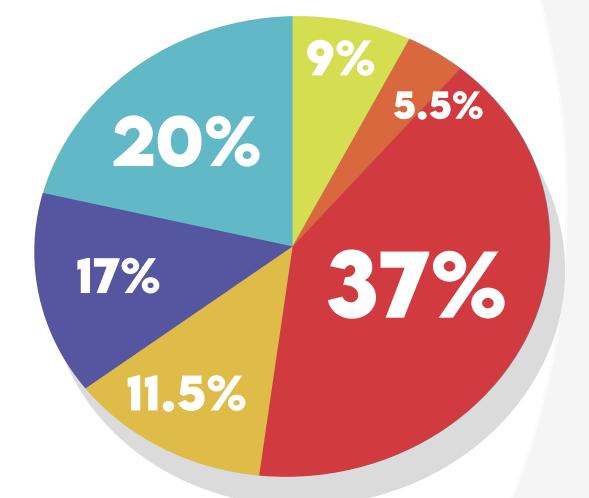

# HERE'S THE STATS:

9% (35 / 400) posted every working day
5.5% (22 / 400) posted around 3 times a week
37% (148 / 400) posted around twice a week
11.5% (46 / 400) posted around once a week
17% (68 / 400) posted around once a month
20% (80 / 400) never posted at all